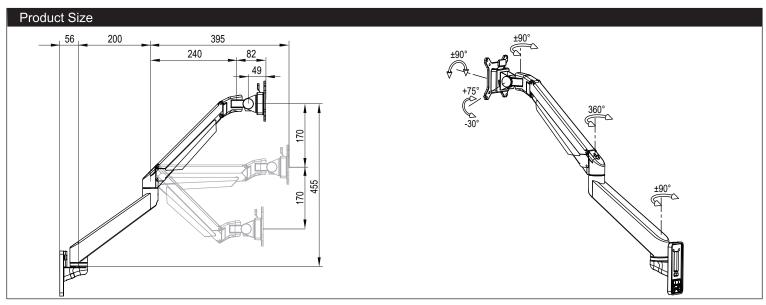

## LCD Monitor Arm / Installation Manual

Product name: Articulating Monitor Arm Mount - Reach SKU:660REACH

| Produ     | Product Specification |                      |          |            |        |       |            |                                            |              |              |                     |  |
|-----------|-----------------------|----------------------|----------|------------|--------|-------|------------|--------------------------------------------|--------------|--------------|---------------------|--|
| Sketch    |                       | kg                   |          |            |        |       | о о<br>о о |                                            | NW           | GW           | o o<br>o o          |  |
| Item      | Monitor size          | Weight range<br>(kg) | Lift(mm) | Tilt       | Swivel | Pivot | VESA       | Packing size (mm)                          | N.W(kg)      | G.W(kg)      | Hole layout<br>(mm) |  |
| Specifica | <b>≼</b> 30"          | 2-10                 | 340      | +75°~ -30° | ±90°   | ±90°  | 75*75      | Inner: 475*195*140                         | Inner: 2.6   | Inner: 3.1   | 28.6x104            |  |
| -tion     |                       | 8-20                 |          |            |        |       | 100*100    | Outside: 490*210*440<br>Inner/Outside: 3/1 | Outside: 7.8 | Outside: 9.8 |                     |  |