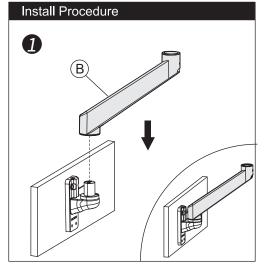

| Module | e List |       |          |  |  |  |  |  |  |
|--------|--------|-------|----------|--|--|--|--|--|--|
| No.    | Sketch | Specs | Quantity |  |  |  |  |  |  |
| А      |        |       | 1        |  |  |  |  |  |  |
| В      |        |       | 1        |  |  |  |  |  |  |
| С      |        |       | 1        |  |  |  |  |  |  |
| D      |        |       | 1        |  |  |  |  |  |  |