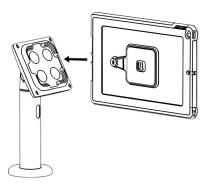

## Magnetix Mount sku: VHBMM01 Assembly Instructions

COMPULICKS

2

4

**CLEAN MOUNTING AREA** WITH ALCOHOL WIPES PROVIDED

6

FITS VESA 100\*100 MOUNT STANDS

IN THE BOX

**Alcohol Wipes** ©Compulocks Brands Inc. All Rights Reserved

**Tablet Bracket** www.compulocks.com | online@maclocks.com | +1800-948-0344

Stand Bracket