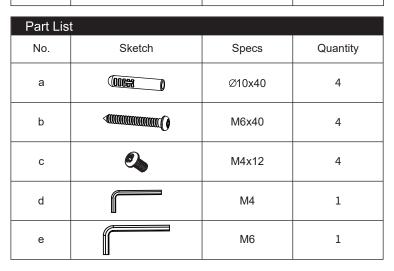

| Module | e List |       |          |  |  |  |  |  |  |
|--------|--------|-------|----------|--|--|--|--|--|--|
| No.    | Sketch | Specs | Quantity |  |  |  |  |  |  |
| А      |        |       | 1        |  |  |  |  |  |  |
| В      |        |       | 1        |  |  |  |  |  |  |
| С      |        |       | 1        |  |  |  |  |  |  |
| D      |        |       | 1        |  |  |  |  |  |  |