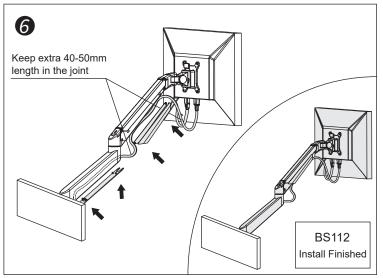

| Module | e List |       |          |  |  |  |  |  |  |
|--------|--------|-------|----------|--|--|--|--|--|--|
| No.    | Sketch | Specs | Quantity |  |  |  |  |  |  |
| А      |        |       | 1        |  |  |  |  |  |  |
| В      |        |       | 1        |  |  |  |  |  |  |
| С      |        |       | 1        |  |  |  |  |  |  |
| D      |        |       | 1        |  |  |  |  |  |  |