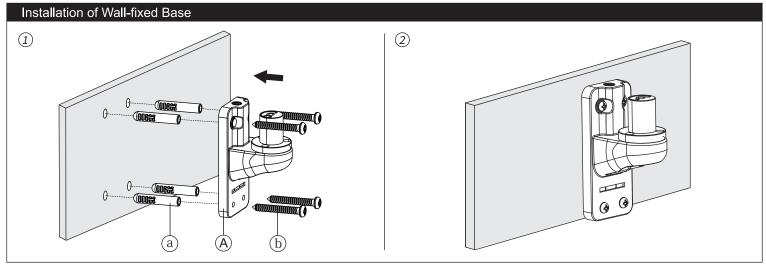

| Module | e List |       |          |  |  |  |  |  |  |
|--------|--------|-------|----------|--|--|--|--|--|--|
| No.    | Sketch | Specs | Quantity |  |  |  |  |  |  |
| А      |        |       | 1        |  |  |  |  |  |  |
| В      |        |       | 1        |  |  |  |  |  |  |
| С      |        |       | 1        |  |  |  |  |  |  |
| D      |        |       | 1        |  |  |  |  |  |  |