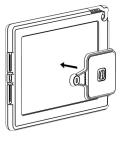

## Magnetix Mount sku: VHBMM01 Assembly Instructions

COMPULICKS

2

4

**CLEAN MOUNTING AREA** WITH ALCOHOL WIPES PROVIDED

6

FITS VESA 100\*100 MOUNT STANDS

IN THE BOX