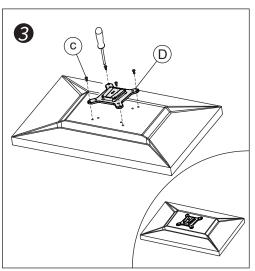

| Module | e List |       |          |  |  |  |  |  |  |
|--------|--------|-------|----------|--|--|--|--|--|--|
| No.    | Sketch | Specs | Quantity |  |  |  |  |  |  |
| А      |        |       | 1        |  |  |  |  |  |  |
| В      |        |       | 1        |  |  |  |  |  |  |
| С      |        |       | 1        |  |  |  |  |  |  |
| D      |        |       | 1        |  |  |  |  |  |  |