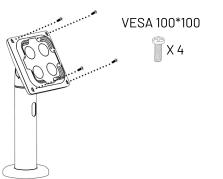

## Magnetix Mount sku: VHBMM01 Assembly Instructions

COMPULICKS

2

4

**CLEAN MOUNTING AREA** WITH ALCOHOL WIPES PROVIDED

6

FITS VESA 100\*100 MOUNT STANDS

IN THE BOX

**Alcohol Wipes** ©Compulocks Brands Inc. All Rights Reserved

**Tablet Bracket** www.compulocks.com | online@maclocks.com | +1800-948-0344

Stand Bracket