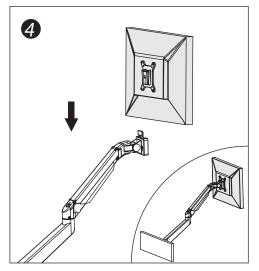

| Module | e List |       |          |  |  |  |  |  |  |
|--------|--------|-------|----------|--|--|--|--|--|--|
| No.    | Sketch | Specs | Quantity |  |  |  |  |  |  |
| А      |        |       | 1        |  |  |  |  |  |  |
| В      |        |       | 1        |  |  |  |  |  |  |
| С      |        |       | 1        |  |  |  |  |  |  |
| D      |        |       | 1        |  |  |  |  |  |  |