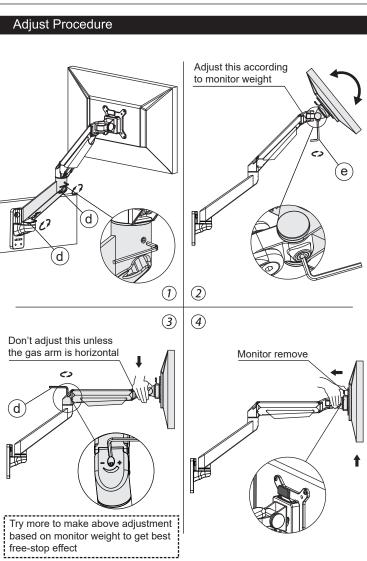

## LCD Monitor Arm / Installation Manual

Product name: Articulating Monitor Arm Mount - Reach SKU:660REACH

| Produ     | Product Specification |                      |          |            |        |       |            |                                            |              |              |                     |  |
|-----------|-----------------------|----------------------|----------|------------|--------|-------|------------|--------------------------------------------|--------------|--------------|---------------------|--|
| Sketch    |                       | kg                   |          |            |        |       | о о<br>о о |                                            | NW           | GW           | o o<br>o o          |  |
| Item      | Monitor size          | Weight range<br>(kg) | Lift(mm) | Tilt       | Swivel | Pivot | VESA       | Packing size (mm)                          | N.W(kg)      | G.W(kg)      | Hole layout<br>(mm) |  |
| Specifica | <b>≼</b> 30"          | 2-10                 | 340      | +75°~ -30° | ±90°   | ±90°  | 75*75      | Inner: 475*195*140                         | Inner: 2.6   | Inner: 3.1   | 28.6x104            |  |
| -tion     |                       | 8-20                 |          |            |        |       | 100*100    | Outside: 490*210*440<br>Inner/Outside: 3/1 | Outside: 7.8 | Outside: 9.8 |                     |  |