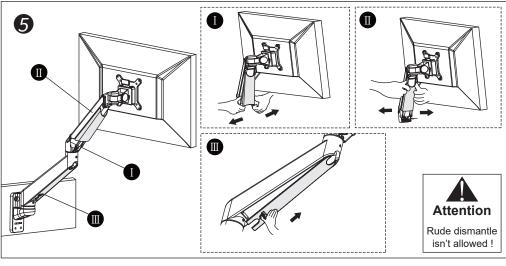

| Module | e List |       |          |  |  |  |  |  |  |
|--------|--------|-------|----------|--|--|--|--|--|--|
| No.    | Sketch | Specs | Quantity |  |  |  |  |  |  |
| А      |        |       | 1        |  |  |  |  |  |  |
| В      |        |       | 1        |  |  |  |  |  |  |
| С      |        |       | 1        |  |  |  |  |  |  |
| D      |        |       | 1        |  |  |  |  |  |  |