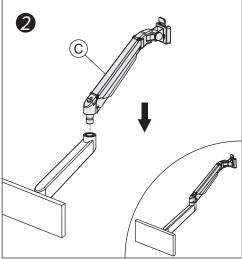

| Module | e List |       |          |  |  |  |  |  |  |
|--------|--------|-------|----------|--|--|--|--|--|--|
| No.    | Sketch | Specs | Quantity |  |  |  |  |  |  |
| А      |        |       | 1        |  |  |  |  |  |  |
| В      |        |       | 1        |  |  |  |  |  |  |
| С      |        |       | 1        |  |  |  |  |  |  |
| D      |        |       | 1        |  |  |  |  |  |  |