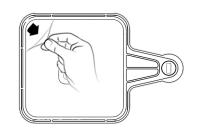

## Magnetix Mount sku: VHBMM01 Assembly Instructions

COMPULICKS

2

4

**CLEAN MOUNTING AREA** WITH ALCOHOL WIPES PROVIDED

6

FITS VESA 100\*100 MOUNT STANDS

IN THE BOX