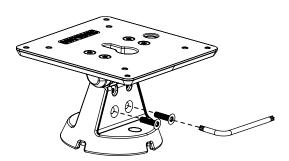

2

REMOVE FRONT COVER.

USE T-20 TORX

WRENCH (PROVIDED)

TO REMOVE M4 X 10mm

TORX FLAT HEAD SCREWS

ROUTE CHARGING CABLE THROUGH MOUNT AS SHOWN

4

ROUTE CHARGING CABLE THROUGH MOUNT AS SHOWN

5

PLACE BOW MOUNT OVER BOTTOM PLATE
AND INSTALL USING 2 M4 X 10mm
TORX FLAT HEAD SCREWS AND WRENCH (PROVIDED).
INSTALL RUBBER PLUGS.

6

3

ROUTE CHARGING CABLE
THROUGH ENCLOSURE OR VESA MOUNT.
INSTALL TO MOUNT USING M4 X 8mm
PHILLIPS PAN HEAD SCREWS (PROVIDED)