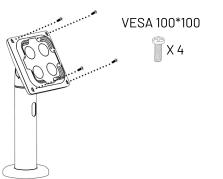

## Magnetix Mount sku: VHBMM01 Assembly Instructions

COMPULICKS

2

4

**CLEAN MOUNTING AREA** WITH ALCOHOL WIPES PROVIDED

6

FITS VESA 100\*100 MOUNT STANDS

IN THE BOX