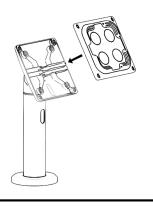

## Magnetix Mount sku: VHBMM01 Assembly Instructions

COMPULICKS

2

4

**CLEAN MOUNTING AREA** WITH ALCOHOL WIPES PROVIDED

6

FITS VESA 100\*100 MOUNT STANDS

IN THE BOX

**Alcohol Wipes** ©Compulocks Brands Inc. All Rights Reserved

**Tablet Bracket** www.compulocks.com | online@maclocks.com | +1800-948-0344

Stand Bracket