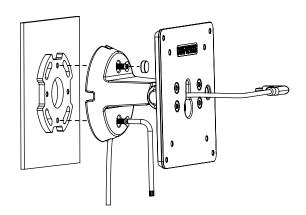

2

REMOVE FRONT COVER.

USE T-20 TORX

WRENCH (PROVIDED)

TO REMOVE M4 X 10mm

TORX FLAT HEAD SCREWS

ROUTE CHARGING CABLE THROUGH MOUNT AS SHOWN

4

ROUTE CHARGING CABLE THROUGH MOUNT AS SHOWN

5

PLACE BOW MOUNT OVER BOTTOM PLATE
AND INSTALL USING 2 M4 X 10mm
TORX FLAT HEAD SCREWS AND WRENCH (PROVIDED).
INSTALL RUBBER PLUGS.

6

3

ROUTE CHARGING CABLE
THROUGH ENCLOSURE OR VESA MOUNT.
INSTALL TO MOUNT USING M4 X 8mm
PHILLIPS PAN HEAD SCREWS (PROVIDED)