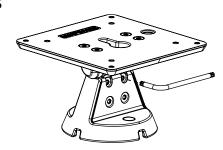

7

8

INSTALL THE REST OF THE ENCLOSURE OR VESA MOUNT PER THEIR INSTRUCTIONS

Tilt Tension Adjustments

IN THE BOX

Bow Mount

**Bottom Plate** 

Rubber Plugs