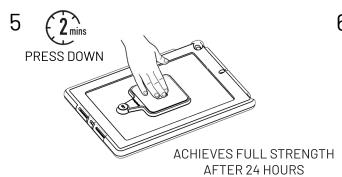

## Magnetix Mount sku: VHBMM01 Assembly Instructions

COMPULICKS

2

4

**CLEAN MOUNTING AREA** WITH ALCOHOL WIPES PROVIDED

6

FITS VESA 100\*100 MOUNT STANDS

IN THE BOX