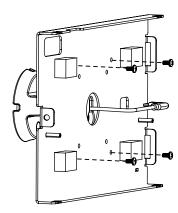

ROUTE CHARGING CABLE THROUGH MOUNT AS SHOWN

5

PLACE BOW MOUNT OVER BOTTOM PLATE
AND INSTALL USING 2 M4 X 10mm
TORX FLAT HEAD SCREWS AND WRENCH (PROVIDED).
INSTALL RUBBER PLUGS.

6

3

ROUTE CHARGING CABLE
THROUGH ENCLOSURE OR VESA MOUNT.
INSTALL TO MOUNT USING M4 X 8mm
PHILLIPS PAN HEAD SCREWS (PROVIDED)

7

8

INSTALL THE REST OF THE ENCLOSURE OR VESA MOUNT PER THEIR INSTRUCTIONS

Tilt Tension Adjustments

IN THE BOX

Bow Mount

**Bottom Plate** 

Rubber Plugs