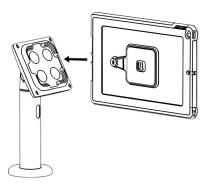

7

8

INSTALL THE REST OF THE ENCLOSURE OR VESA MOUNT PER THEIR INSTRUCTIONS

Tilt Tension Adjustments

IN THE BOX

Bow Mount

**Bottom Plate** 

Rubber Plugs