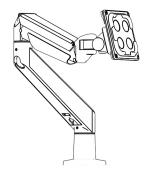

## Through Stand Cable Assembly

1

SCREW THE BOTTOM PLATE TO THE WALL / COUNTER WITH PHILLIPS ROUND HEAD SCREWS - TYPE 10 X 1 ½" (PROVIDED).

NOTE: IN A WOOD STUD INSTALATION ENSURE AT LEAST TWO VERTICALLY ALIGNED SCREWS ARE SECURED INTO THE STUD.

2

REMOVE FRONT COVER.

USE T-20 TORX

WRENCH (PROVIDED)

TO REMOVE M4 X 10mm

TORX FLAT HEAD SCREWS

ROUTE CHARGING CABLE THROUGH MOUNT AS SHOWN

4

ROUTE CHARGING CABLE THROUGH MOUNT AS SHOWN

5

PLACE BOW MOUNT OVER BOTTOM PLATE
AND INSTALL USING 2 M4 X 10mm
TORX FLAT HEAD SCREWS AND WRENCH (PROVIDED).
INSTALL RUBBER PLUGS.

6

3

ROUTE CHARGING CABLE
THROUGH ENCLOSURE OR VESA MOUNT.
INSTALL TO MOUNT USING M4 X 8mm
PHILLIPS PAN HEAD SCREWS (PROVIDED)

7

8

INSTALL THE REST OF THE ENCLOSURE OR VESA MOUNT PER THEIR INSTRUCTIONS

Tilt Tension Adjustments

IN THE BOX

Bow Mount

**Bottom Plate** 

Rubber Plugs