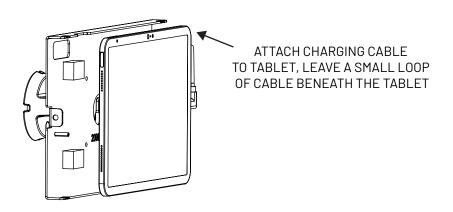

ROUTE CHARGING CABLE THROUGH MOUNT AS SHOWN

5

PLACE BOW MOUNT OVER BOTTOM PLATE
AND INSTALL USING 2 M4 X 10mm
TORX FLAT HEAD SCREWS AND WRENCH (PROVIDED).
INSTALL RUBBER PLUGS.

6

3

ROUTE CHARGING CABLE
THROUGH ENCLOSURE OR VESA MOUNT.
INSTALL TO MOUNT USING M4 X 8mm
PHILLIPS PAN HEAD SCREWS (PROVIDED)