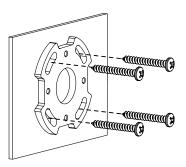

## Through Stand Cable Assembly

1

SCREW THE BOTTOM PLATE TO THE WALL / COUNTER WITH PHILLIPS ROUND HEAD SCREWS - TYPE 10 X 1 ½" (PROVIDED).

NOTE: IN A WOOD STUD INSTALATION ENSURE AT LEAST TWO VERTICALLY ALIGNED SCREWS ARE SECURED INTO THE STUD.