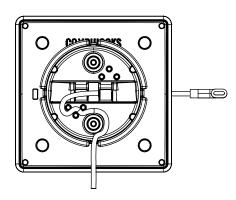

2

REMOVE FRONT COVER.

USE T-20 TORX

WRENCH (PROVIDED)

TO REMOVE M4 X 10mm

TORX FLAT HEAD SCREWS

ROUTE CHARGING CABLE THROUGH MOUNT AS SHOWN

4