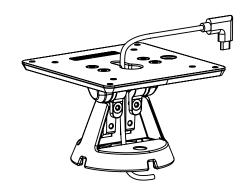

ROUTE CHARGING CABLE THROUGH MOUNT AS SHOWN

5

PLACE BOW MOUNT OVER BOTTOM PLATE
AND INSTALL USING 2 M4 X 10mm
TORX FLAT HEAD SCREWS AND WRENCH (PROVIDED).
INSTALL RUBBER PLUGS.

6

3

ROUTE CHARGING CABLE
THROUGH ENCLOSURE OR VESA MOUNT.
INSTALL TO MOUNT USING M4 X 8mm
PHILLIPS PAN HEAD SCREWS (PROVIDED)

7

8

INSTALL THE REST OF THE ENCLOSURE OR VESA MOUNT PER THEIR INSTRUCTIONS

Tilt Tension Adjustments

IN THE BOX

Bow Mount

**Bottom Plate** 

Rubber Plugs