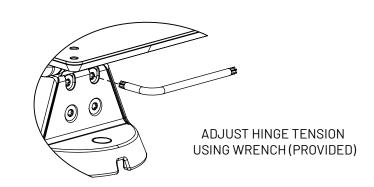

7

8

INSTALL THE REST OF THE ENCLOSURE OR VESA MOUNT PER THEIR INSTRUCTIONS

Tilt Tension Adjustments

IN THE BOX

Bow Mount

**Bottom Plate** 

Rubber Plugs